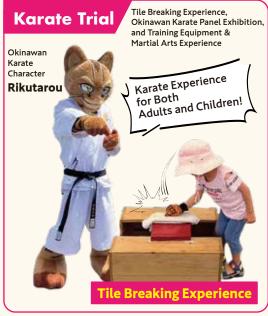

Seminar

- Okinawa Karate shuttle buses or public transportation.
  - (departing from Kencho-mae, Kenmin Plaza)
  - \* Cancelled in case of bad weather